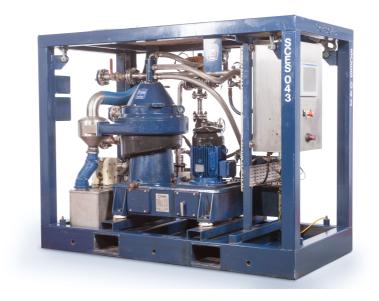

#### **HSWS 5000**

OSSO offer a wide range of centrifugal equipment together with an extensive range of spares and second user refurbished equipment to OEM quality.

The HSWS 5000 is specially designed to provide efficient liquid / liquid/solids separation.

Its compact design is ideal for installations where space is limited.

# **Specifications**

- Size 2270 x 1760 x 1170mm
- Dry weight 2900kg
- Rated capacity up to 10,500l/h
- Power 7.5kW 3x400/460v 50/60Hz
- For use in safe area